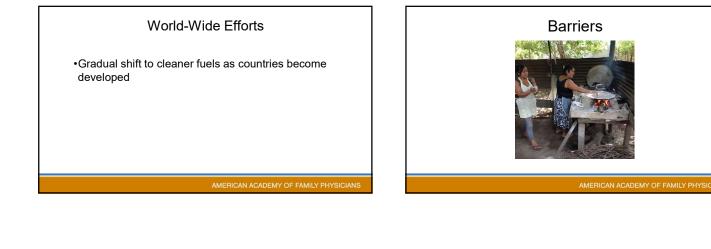

# <section-header><section-header><list-item><list-item><list-item><list-item><list-item><list-item><table-container><table-container>

**NN1** Nagib, Nancy, 9/24/2019

NN2 World's population? 7.7 billion
 3 billion people world-wide use unsafe cooking practices
 Kerosene/ solid fuels (wood, crop waste, charcoal, coal, dung)
 Open fires or inefficient stoves
 Nagib, Nancy, 9/24/2019