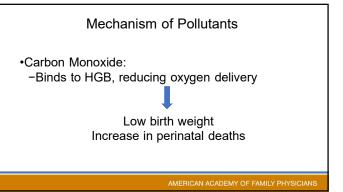

# <section-header><section-header><list-item><list-item><list-item><list-item><list-item><list-item><table-container><table-container>

**NN1** Nagib, Nancy, 9/24/2019

NN2 World's population? 7.7 billion
 3 billion people world-wide use unsafe cooking practices
 Kerosene/ solid fuels (wood, crop waste, charcoal, coal, dung)
 Open fires or inefficient stoves
 Nagib, Nancy, 9/24/2019