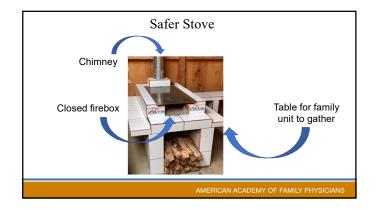

# **Culturally Sensitive Approach**

- •Involve a native community health promoter
- •Educate the community in their native language
- •Offer a locally manufactured stove with access to maintenance services
- -Secondary gain of self-sustainability to the community